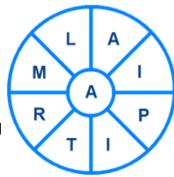

#### **Hub Words**

Bow and Arrow Sport: \_\_ \_ \_ \_ \_ \_ \_

Make words of **5 letters or more** using the letters in the wheel. **The centre HUB letter must be** used. Avoid proper nouns.

In each game, find one 9-letter word and at least 20 other words of 5-letters or more.