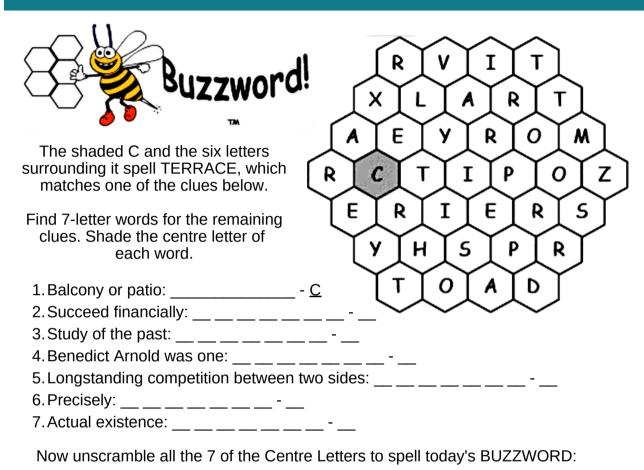

### Crossword

Thank you to bestcrosswords.com for this game.

10 11

I٥

#### **ACROSS**

- 5- Young hog
- 10- Rights org
- 14- Jai
- 15- Dugout, e.g.
- 16- Chief god of ancient Greece
- 17- Iranian range
- 20- Brewer's need
- 21- Perform in a play
- 22- Less healthy
- 23- TV dial letters
- 25- Recurring series
- 27- Serrate
- 31- Los
- 5- Ballet bend
- 36- Narcotic
- 38- Aardvark morsel
- 39- Ocasek of The Cars
- 40- Kind
- 41- be my pleasure!
- 42- Ear opening?
- 43- Mandela's grp.
- 44- Marquis
- 46- Muffin ingredient
- 47- One making fun
- 49- Early fruit
- 51- One forking over
- 53- Singer Sumac
- 54- Fess up
- 57- Enervate
- 59- Floating bombs
- 63- Make a trade?
- 66- Ego
- 67- Specimen of genus Aguila
- 68- Pasternak heroine
- 69- Swirl
- 0- Church council
- 71- Twin in Genesis

#### **DOWN**

- 1- Complicated
- 2- Winglike parts
- 3- Narrative of heroic

| 1  | 2  | ľ        | ٦      |          | 5  | ٥  | ľ  | 8  | ľ        |          | 10 | 11 | 12       | 13 |
|----|----|----------|--------|----------|----|----|----|----|----------|----------|----|----|----------|----|
| 14 |    |          |        |          | 15 |    |    |    |          |          | 16 |    |          |    |
| 17 |    |          |        | 18       |    |    |    |    |          | 19       |    |    |          |    |
| 20 |    | $\vdash$ | T      | $\vdash$ |    | 21 |    |    |          | 22       |    |    |          |    |
|    |    |          | 23     |          | 24 |    | 25 |    | 26       |          |    |    |          |    |
| 27 | 28 | 29       |        |          |    | 30 |    |    | 31       |          |    | 32 | 33       | 34 |
| 35 |    |          | 1      |          | 36 |    |    | 37 |          |          |    | 38 |          |    |
| 39 |    | $\vdash$ |        | 40       |    |    |    | 41 |          |          |    | 42 |          |    |
| 43 |    | $\vdash$ |        | 44       |    |    | 45 |    | $\vdash$ |          | 46 |    | $\vdash$ |    |
| 47 |    |          | 48     |          |    |    | 49 |    |          | 50       |    |    |          |    |
|    |    |          | 51     | $\vdash$ |    | 52 |    |    | 53       | $\vdash$ |    |    |          |    |
| 54 | 55 | 56       |        | $\vdash$ |    | 57 |    | 58 |          | 59       |    | 60 | 61       | 62 |
| 63 |    |          | 1      | $\vdash$ | 64 |    |    |    | 65       |          |    |    |          |    |
| 66 |    |          | $\top$ |          | 67 |    |    |    |          |          | 68 |    |          |    |
| 69 |    |          | 1      |          | 70 |    |    |    |          |          | 71 |    |          |    |

Ia.

exploits

- 4- Hairv
- 5- IBM products
- Rock 6-

12

- 7- Italian dumplings
- 8- Swollen, from an overactive thyroid
- 9- Hankering
- 10- Rhododendron relative
- 11- Overlay with wood 12- Crescent-shaped figure
- 13- The Beatles' "Back 37- Opera set in Egypt in the '

- 18- Roman emperor after
- Galba
- 19- Cultivated 24- Absurdity
- 26- Place where cats are kept
- 27- Herring type 28- Skirt style
- 29- Good witchcraft
- 30- Toll rds.
- 32- New Zealand native
- 33- Scheduled 34- Rock
- 40- Think

- 45- Censure
- 46- Blind system of writing
- 48- Spruce
- 50- Jane Austen heroine
- 52- Short literary composition
- 54- Vaulted area
- 55- Historic Scott
- 56- Shape
- 58- Ralph Lauren brand
- 60- Long and Peeples 61- Old Testament book
- 62- Linebacker Junior
- 64- His, to Henri
- 65- Composer Rorem